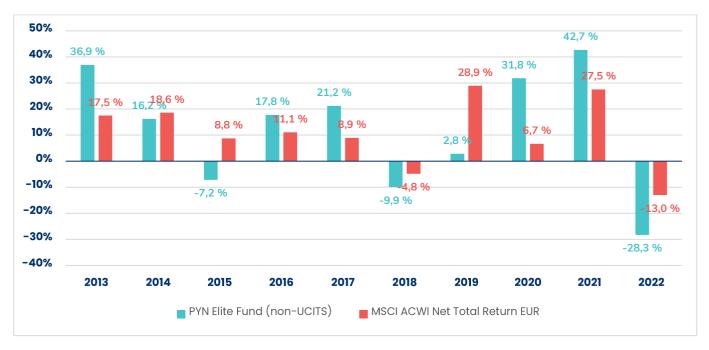

## **Past performance**

This section presents the Fund's past performance over the last 10 years relative to its benchmark. It can help to assess how the Fund has been managed in the past and compare it to the benchmark. Past performance is not a reliable indicator of future performance. Markets can develop very differently in the future.